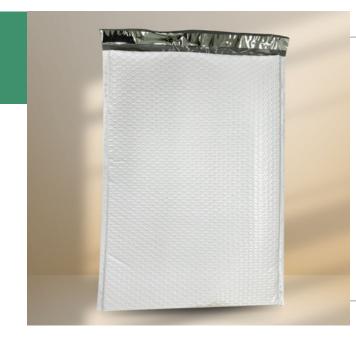

## POLY BUBBLE MAILERS

### STRUCTURE

Matte finish

Glossy Finish

2-3 Layers (PET/PE/BOPP/CPP/ Met PET/ Aluminum Foil)

#### CUSTOMIZATIONS

Side/ Center Spout Clear Window Shaped Pouches K Seal & Doyen Seal

1007 N Orange St. 4th Floor Suite, Wilmington, DE, New Castle, US, 19801