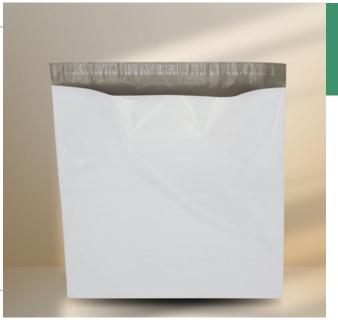

### **POLY MAILERS**

#### **TYPES OF PAPER**

Paper

• Recycled Natural Kraft Paper

• Recycled White Kraft • Natural Brown Virgin

• White Virgin Paper • 50 GSM - 150 GSM

- **CUSTOMIZATIONS**
- Serrated Cut
- Straight Cut •