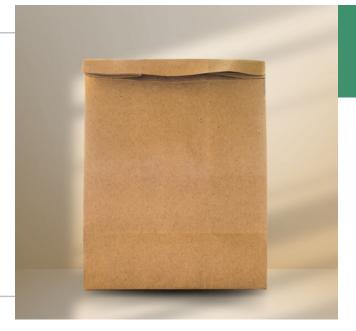

### PAPER MAILERS

#### TYPE OF PAPER

### **CUSTOMIZATIONS**

- Recycled natural Kraft Paper Serrated Cut
- Golden Brown Paper
- Natural Brown Virgin Paper
- White Recycled Paper
- Natural Kraft Paper
- Flip Side Paper
- 60 GSM 150 GSM

- Untra 0.5" Folded
- J-Cut Folded Top
- Straight Cut
- Twisted Handles
- Flat Handles
  - D cut Handle
  - Upto 6 Color Printing