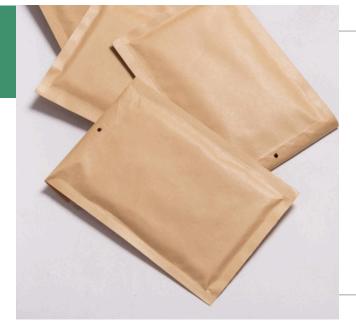

### PAPER BUBBLE MAILERS

### **TYPES OF PAPER** • Serrated Cut

• Straight Cut

• Upto 6 Color Printing

- Recycled Natural Kraft Paper
- Light Brown Paper

**CUSTOMIZATION** 

- Natural Brown Virgin Paper
- White Virgin Paper
- White Recycled Paper
- 60 GSM 150 GSM